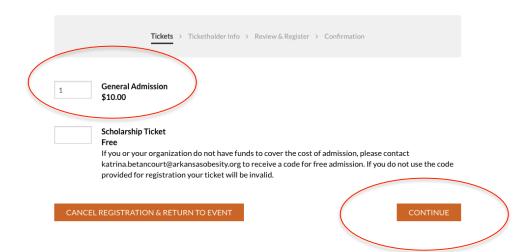

### 3. Select the type of ticket, add number of attendees and click on continue.